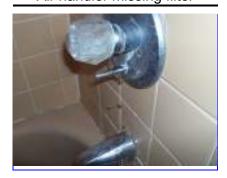

Master bath-tub spout shower diverter knob is stuck and shower is always on. Recommend replace tub spout

Guest bath-tub faucet is leaking severely from handle when turned on. Recommend replace internal stem if available.

Air handler missing filter

Master faucet "stuck" on shower

Missing toilet paper holder

Hall bath faucet handle leaking

All smoke detectors are broken

Broken fireplace screen

Summary Job: xxxx Jean St

| Items in RED are considered urgent items that need immediate attention                                                          |
|---------------------------------------------------------------------------------------------------------------------------------|
|                                                                                                                                 |
| 1. Panel is loose and bent on kickplate on rear porch next to screen door. Recommend reattach \$10                              |
| 2. Chimney needs caulked and painted. Chimney cap loose and needs painted \$100                                                 |
| 3. Gutters are full of debris and do not drain properly. Recommend clean out and seal joints and corners \$50                   |
| 4. Stucco has large settlement crack on East side next to window. Recommend seal crack, stucco patch, and paint \$100           |
| 5. Front door has wood rot on lower 6 inches of both sides of door jamb. Recommend replace bottom of jambs \$100                |
| 6. Fascia on east side gable has large dent and fold. Not sure as to cause. Recommend remove and inspect for truss damage       |
| 7. Rear french door is missing bottom slide lock on stationary door, doors will not lock properly. Recommend replace lock. \$50 |
| 8. GFCI plug and circuit is not functioning as designed. Recommend replace GFCI plug \$50                                       |
| 9. Garage ceiling has several area of missing popcorn texture. No sign of water leak/damage. Common occurance due to humidity.  |
| 10. Fireplace screen is broken and off track. Recommend replace screen \$75                                                     |
| 11. Left rear burner of stove is not working. Recommend replace element. \$50                                                   |
| 12. Washer connection valves are both actively leaking and have caused damage to surround wall                                  |
| and baseboard. Recommend replace both valves and drywall to prevent mold. \$200                                                 |
| 13. GFCI plugs in both bathrooms are not functioning as designed. Recommend replace GFCI plugs \$100                            |
| 14. Master bath-Large hole in wall next to toilet from missing paper holder. Recommend patch or replace with new. \$50          |
| 15. Master bath-tub spout shower diverter knob is stuck and shower is always on. Recommend replace tub spout \$50               |
| 16. Guest bath-tub faucet is leaking severely from handle when turned on. Recommend replace internal stem if available. \$100   |
| 17. Air handler base shows signs of previous water damage from water backup. Recommend monitor due heavy use.                   |
| 18. Air handler is missing filter. Recommend replace filter \$15                                                                |
| 19. Air Handler electrical disconnect is broken and bypassed. Recommend installing new disconnect. \$150                        |
| 20. All detectors are broken. Recommend replace all detectors. \$75                                                             |
| 21. Ceiling fan in purple bedroom is loose and not installed properly. Recommend correct installation. \$100                    |
| 22. Pool pump leaks and will not turn on. Recommend replace pump \$300-400                                                      |
|                                                                                                                                 |
|                                                                                                                                 |
|                                                                                                                                 |
|                                                                                                                                 |
|                                                                                                                                 |