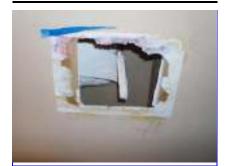

Kitchen Appliances Job: xxxx Jean St

**Built-in and Major Appliances** 

| Appliance           | Operation | nal                        | Condition                          | Comments                                                                         |
|---------------------|-----------|----------------------------|------------------------------------|----------------------------------------------------------------------------------|
| Refrigerator        | N         | res<br>lo<br>lot tested    | Good<br>x Fair<br>Marginal<br>Poor | Maytag. Unit was unplugged, after pluggin in, it appears to be cooling correctly |
| Freezer             | x N       | res lo lot tested          | Good Fair Marginal Poor            | t appears to be cooming correctly                                                |
| Garbage<br>disposal | x N       | es<br>lo<br>lot tested     | Good<br>Fair<br>Marginal<br>Poor   |                                                                                  |
| Dishwasher          | N         | es s<br>lo lot tested      | x Good<br>Fair<br>Marginal<br>Poor | Maytag                                                                           |
| Range<br>(oven)     | N         | res lo lot tested          | Good<br>x Fair<br>Marginal<br>Poor | Magic chef, Left rear burner not functioning.                                    |
| Microwave<br>oven   | x N       | res<br>lo<br>lot tested    | Good Fair Marginal Poor            |                                                                                  |
| Cooktop             | x N       | es<br>lo<br>lot tested     | Good<br>Fair<br>Marginal<br>Poor   |                                                                                  |
| Trash<br>compactor  | x N       | es<br>lo<br>lot tested     | Good<br>Fair<br>Marginal<br>Poor   |                                                                                  |
| Range hood          | N         | es 2<br>lo<br>lot tested 2 | x Good<br>Fair<br>Marginal<br>Poor | Broan, recirculated vent                                                         |
|                     | N         | res<br>lo<br>lot tested    | Good<br>Fair<br>Marginal<br>Poor   |                                                                                  |

Air handler missing filter

Master faucet "stuck" on shower

Missing toilet paper holder

Hall bath faucet handle leaking

All smoke detectors are broken

Broken fireplace screen

Summary Job: xxxx Jean St

| Items in RED are considered urgent items that need immediate attention                                                          |
|---------------------------------------------------------------------------------------------------------------------------------|
|                                                                                                                                 |
| 1. Panel is loose and bent on kickplate on rear porch next to screen door. Recommend reattach \$10                              |
| 2. Chimney needs caulked and painted. Chimney cap loose and needs painted \$100                                                 |
| 3. Gutters are full of debris and do not drain properly. Recommend clean out and seal joints and corners \$50                   |
| 4. Stucco has large settlement crack on East side next to window. Recommend seal crack, stucco patch, and paint \$100           |
| 5. Front door has wood rot on lower 6 inches of both sides of door jamb. Recommend replace bottom of jambs \$100                |
| 6. Fascia on east side gable has large dent and fold. Not sure as to cause. Recommend remove and inspect for truss damage       |
| 7. Rear french door is missing bottom slide lock on stationary door, doors will not lock properly. Recommend replace lock. \$50 |
| 8. GFCI plug and circuit is not functioning as designed. Recommend replace GFCI plug \$50                                       |
| 9. Garage ceiling has several area of missing popcorn texture. No sign of water leak/damage. Common occurance due to humidity.  |
| 10. Fireplace screen is broken and off track. Recommend replace screen \$75                                                     |
| 11. Left rear burner of stove is not working. Recommend replace element. \$50                                                   |
| 12. Washer connection valves are both actively leaking and have caused damage to surround wall                                  |
| and baseboard. Recommend replace both valves and drywall to prevent mold. \$200                                                 |
| 13. GFCI plugs in both bathrooms are not functioning as designed. Recommend replace GFCI plugs \$100                            |
| 14. Master bath-Large hole in wall next to toilet from missing paper holder. Recommend patch or replace with new. \$50          |
| 15. Master bath-tub spout shower diverter knob is stuck and shower is always on. Recommend replace tub spout \$50               |
| 16. Guest bath-tub faucet is leaking severely from handle when turned on. Recommend replace internal stem if available. \$100   |
| 17. Air handler base shows signs of previous water damage from water backup. Recommend monitor due heavy use.                   |
| 18. Air handler is missing filter. Recommend replace filter \$15                                                                |
| 19. Air Handler electrical disconnect is broken and bypassed. Recommend installing new disconnect. \$150                        |
| 20. All detectors are broken. Recommend replace all detectors. \$75                                                             |
| 21. Ceiling fan in purple bedroom is loose and not installed properly. Recommend correct installation. \$100                    |
| 22. Pool pump leaks and will not turn on. Recommend replace pump \$300-400                                                      |
|                                                                                                                                 |
|                                                                                                                                 |
|                                                                                                                                 |
|                                                                                                                                 |
|                                                                                                                                 |