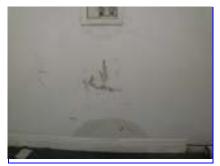

### **Additional Comments**

| 1 dutional Comments                                                                                                                                         |
|-------------------------------------------------------------------------------------------------------------------------------------------------------------|
| All sinks in house are plugged and filled with water. The water is left standing for duration of inspection and then sink is emptied and checked for leaks. |
|                                                                                                                                                             |
| Washer connection valves are both actively leaking and have caused damage to surround wall                                                                  |
| and baseboard. Recommend replace both valves and drywall to prevent mold.                                                                                   |
|                                                                                                                                                             |
| Note: RED check boxes, when checked, indicate that attention is needed. Failure to attend to these items may result in damage or create a safety hazard.    |
|                                                                                                                                                             |

### **Photographs**

xxxx Jean St

Washer valve actively leaking

Water damage to wall in laundry

Ceiling fan loose

French door slide lock missing

Air handler disconnect broken

Previous water damage on base