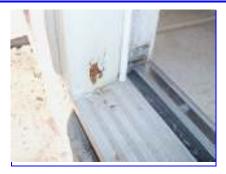

#### General

|                       | 1 2 3             |                          |                           | 1 2 3           |                             |
|-----------------------|-------------------|--------------------------|---------------------------|-----------------|-----------------------------|
| x Covering            | х                 | Stucco                   | <b>x</b> Foundation       | х               | Concrete                    |
|                       | х                 | Wood                     |                           |                 | Block                       |
|                       |                   | Block                    |                           |                 | Brick                       |
|                       |                   | Vinyl / metal siding     |                           |                 | See comments                |
|                       |                   | Brick                    |                           |                 |                             |
|                       |                   | <b>-</b>                 |                           |                 | _                           |
| <b>x</b> Windows,     | х                 | Wood                     | <b>x</b> Fascia, trim,    |                 | Wood                        |
| Doors                 | х                 | Metal                    | Soffits                   | х               | Metal                       |
|                       |                   | Fiberglass               |                           |                 | Vinyl                       |
|                       |                   |                          |                           |                 | See comments                |
|                       |                   | ٦                        |                           |                 | _                           |
| <b>x</b> Water        | х                 | Tested                   | x REPAIRS                 | х               | Stucco                      |
| faucets               |                   | Not tested               | NEEDED                    |                 | Paint                       |
|                       |                   | See comments             |                           |                 | Siding                      |
| Comments              |                   |                          |                           |                 | See comments                |
| Stucco has large sett | lement crack or   | n East side next to wind | ow. Recommend seal        | crack, stucco   | patch, and paint            |
| Front door has wood   | rot on lower 6 in | nches of both sides of c | loor jamb. Recommen       | d replace botto | om of jambs                 |
| Fascia on east side g | able has large    | dent and fold. Not sure  | as to cause. Recomm       | end remove a    | nd inspect for truss damage |
| Rear french door is n | nissing bottom s  | slide lock on stationary | door, doors will not lock | properly. Red   | commend replace k           |

### **Photographs**

xxxx Jean St

5020 Jean St

Front door wood rot in jamb

Front door wood rot in jamb

Screen room kickplate loose

Pool pump leaking and not working

Crumpled fascia on East side