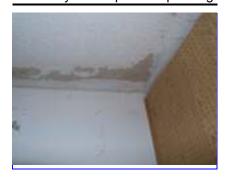

#### General

|                       | 1 2 3             |                          |                           | 1 2 3           |                             |
|-----------------------|-------------------|--------------------------|---------------------------|-----------------|-----------------------------|
| x Covering            | х                 | Stucco                   | <b>x</b> Foundation       | х               | Concrete                    |
|                       | х                 | Wood                     |                           |                 | Block                       |
|                       |                   | Block                    |                           |                 | Brick                       |
|                       |                   | Vinyl / metal siding     |                           |                 | See comments                |
|                       |                   | Brick                    |                           |                 |                             |
|                       |                   | <b>-</b>                 |                           |                 | _                           |
| <b>x</b> Windows,     | х                 | Wood                     | <b>x</b> Fascia, trim,    |                 | Wood                        |
| Doors                 | х                 | Metal                    | Soffits                   | х               | Metal                       |
|                       |                   | Fiberglass               |                           |                 | Vinyl                       |
|                       |                   |                          |                           |                 | See comments                |
|                       |                   | ٦                        |                           |                 | _                           |
| <b>x</b> Water        | х                 | Tested                   | x REPAIRS                 | х               | Stucco                      |
| faucets               |                   | Not tested               | NEEDED                    |                 | Paint                       |
|                       |                   | See comments             |                           |                 | Siding                      |
| Comments              |                   |                          |                           |                 | See comments                |
| Stucco has large sett | lement crack or   | n East side next to wind | ow. Recommend seal        | crack, stucco   | patch, and paint            |
| Front door has wood   | rot on lower 6 in | nches of both sides of c | loor jamb. Recommen       | d replace botto | om of jambs                 |
| Fascia on east side g | able has large    | dent and fold. Not sure  | as to cause. Recomm       | end remove a    | nd inspect for truss damage |
| Rear french door is n | nissing bottom s  | slide lock on stationary | door, doors will not lock | properly. Red   | commend replace k           |