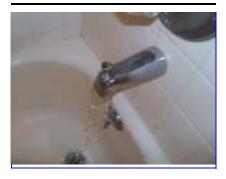

Master bath-tub spout shower diverter knob is stuck and shower is always on. Recommend replace tub spout

Guest bath-tub faucet is leaking severely from handle when turned on. Recommend replace internal stem if available.

Air handler missing filter

Master faucet "stuck" on shower

Missing toilet paper holder

Hall bath faucet handle leaking

All smoke detectors are broken

Broken fireplace screen

Summary Job: xxxx Jean St

| Items in RED are considered urgent items that need immediate attention                                                          |
|---------------------------------------------------------------------------------------------------------------------------------|
|                                                                                                                                 |
| 1. Panel is loose and bent on kickplate on rear porch next to screen door. Recommend reattach \$10                              |
| 2. Chimney needs caulked and painted. Chimney cap loose and needs painted \$100                                                 |
| 3. Gutters are full of debris and do not drain properly. Recommend clean out and seal joints and corners \$50                   |
| 4. Stucco has large settlement crack on East side next to window. Recommend seal crack, stucco patch, and paint \$100           |
| 5. Front door has wood rot on lower 6 inches of both sides of door jamb. Recommend replace bottom of jambs \$100                |
| 6. Fascia on east side gable has large dent and fold. Not sure as to cause. Recommend remove and inspect for truss damage       |
| 7. Rear french door is missing bottom slide lock on stationary door, doors will not lock properly. Recommend replace lock. \$50 |
| 8. GFCI plug and circuit is not functioning as designed. Recommend replace GFCI plug \$50                                       |
| 9. Garage ceiling has several area of missing popcorn texture. No sign of water leak/damage. Common occurance due to humidity.  |
| 10. Fireplace screen is broken and off track. Recommend replace screen \$75                                                     |
| 11. Left rear burner of stove is not working. Recommend replace element. \$50                                                   |
| 12. Washer connection valves are both actively leaking and have caused damage to surround wall                                  |
| and baseboard. Recommend replace both valves and drywall to prevent mold. \$200                                                 |
| 13. GFCI plugs in both bathrooms are not functioning as designed. Recommend replace GFCI plugs \$100                            |
| 14. Master bath-Large hole in wall next to toilet from missing paper holder. Recommend patch or replace with new. \$50          |
| 15. Master bath-tub spout shower diverter knob is stuck and shower is always on. Recommend replace tub spout \$50               |
| 16. Guest bath-tub faucet is leaking severely from handle when turned on. Recommend replace internal stem if available. \$100   |
| 17. Air handler base shows signs of previous water damage from water backup. Recommend monitor due heavy use.                   |
| 18. Air handler is missing filter. Recommend replace filter \$15                                                                |
| 19. Air Handler electrical disconnect is broken and bypassed. Recommend installing new disconnect. \$150                        |
| 20. All detectors are broken. Recommend replace all detectors. \$75                                                             |
| 21. Ceiling fan in purple bedroom is loose and not installed properly. Recommend correct installation. \$100                    |
| 22. Pool pump leaks and will not turn on. Recommend replace pump \$300-400                                                      |
|                                                                                                                                 |
|                                                                                                                                 |
|                                                                                                                                 |
|                                                                                                                                 |
|                                                                                                                                 |