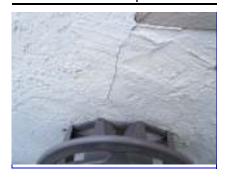

#### General

|                       | 1 2 3             |                          |                           | 1 2 3           |                             |
|-----------------------|-------------------|--------------------------|---------------------------|-----------------|-----------------------------|
| x Covering            | х                 | Stucco                   | <b>x</b> Foundation       | х               | Concrete                    |
|                       | х                 | Wood                     |                           |                 | Block                       |
|                       |                   | Block                    |                           |                 | Brick                       |
|                       |                   | Vinyl / metal siding     |                           |                 | See comments                |
|                       |                   | Brick                    |                           |                 |                             |
|                       |                   | <b>-</b>                 |                           |                 | _                           |
| <b>x</b> Windows,     | х                 | Wood                     | <b>x</b> Fascia, trim,    |                 | Wood                        |
| Doors                 | х                 | Metal                    | Soffits                   | х               | Metal                       |
|                       |                   | Fiberglass               |                           |                 | Vinyl                       |
|                       |                   |                          |                           |                 | See comments                |
|                       |                   | ٦                        |                           |                 | _                           |
| <b>x</b> Water        | х                 | Tested                   | x REPAIRS                 | х               | Stucco                      |
| faucets               |                   | Not tested               | NEEDED                    |                 | Paint                       |
|                       |                   | See comments             |                           |                 | Siding                      |
| Comments              |                   |                          |                           |                 | See comments                |
| Stucco has large sett | lement crack or   | n East side next to wind | ow. Recommend seal        | crack, stucco   | patch, and paint            |
| Front door has wood   | rot on lower 6 in | nches of both sides of c | loor jamb. Recommen       | d replace botto | om of jambs                 |
| Fascia on east side g | able has large    | dent and fold. Not sure  | as to cause. Recomm       | end remove a    | nd inspect for truss damage |
| Rear french door is n | nissing bottom s  | slide lock on stationary | door, doors will not lock | properly. Red   | commend replace k           |

East side large settlement cracking

East side large settlement cracking

Chimney and cap needs painting

Garage GFCI malfunctioning

Texture missing in garage

Texture missing in garage