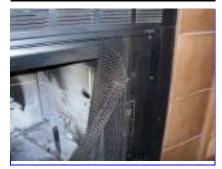

Interior living spaces and Attic

| Item /<br>Attribute | Type / Description                                     | Condition                                                  | Comments                 |
|---------------------|--------------------------------------------------------|------------------------------------------------------------|--------------------------|
| Floors              | Linoleum Wood x Carpet x Tile                          | x Good<br>Fair<br>Uneven<br>Damaged                        |                          |
| Walls / Celings     | x Plaster, drywall Masonry Wood See comments           | x Good Minor cracks Damaged Unstable                       |                          |
| Doors               | x Interior doors                                       | x Good Fair Marginal Poor                                  |                          |
| Fireplace           | masonry, brick  Wood burner  None Other / see comments | x Good / Fair<br>Need to clean<br>Cracks<br>x Repair needs | Recommend replace screen |

Air handler missing filter

Master faucet "stuck" on shower

Missing toilet paper holder

Hall bath faucet handle leaking

All smoke detectors are broken

Broken fireplace screen

Summary Job: xxxx Jean St

| Items in RED are considered urgent items that need immediate attention                                                          |
|---------------------------------------------------------------------------------------------------------------------------------|
|                                                                                                                                 |
| 1. Panel is loose and bent on kickplate on rear porch next to screen door. Recommend reattach \$10                              |
| 2. Chimney needs caulked and painted. Chimney cap loose and needs painted \$100                                                 |
| 3. Gutters are full of debris and do not drain properly. Recommend clean out and seal joints and corners \$50                   |
| 4. Stucco has large settlement crack on East side next to window. Recommend seal crack, stucco patch, and paint \$100           |
| 5. Front door has wood rot on lower 6 inches of both sides of door jamb. Recommend replace bottom of jambs \$100                |
| 6. Fascia on east side gable has large dent and fold. Not sure as to cause. Recommend remove and inspect for truss damage       |
| 7. Rear french door is missing bottom slide lock on stationary door, doors will not lock properly. Recommend replace lock. \$50 |
| 8. GFCI plug and circuit is not functioning as designed. Recommend replace GFCI plug \$50                                       |
| 9. Garage ceiling has several area of missing popcorn texture. No sign of water leak/damage. Common occurance due to humidity.  |
| 10. Fireplace screen is broken and off track. Recommend replace screen \$75                                                     |
| 11. Left rear burner of stove is not working. Recommend replace element. \$50                                                   |
| 12. Washer connection valves are both actively leaking and have caused damage to surround wall                                  |
| and baseboard. Recommend replace both valves and drywall to prevent mold. \$200                                                 |
| 13. GFCI plugs in both bathrooms are not functioning as designed. Recommend replace GFCI plugs \$100                            |
| 14. Master bath-Large hole in wall next to toilet from missing paper holder. Recommend patch or replace with new. \$50          |
| 15. Master bath-tub spout shower diverter knob is stuck and shower is always on. Recommend replace tub spout \$50               |
| 16. Guest bath-tub faucet is leaking severely from handle when turned on. Recommend replace internal stem if available. \$100   |
| 17. Air handler base shows signs of previous water damage from water backup. Recommend monitor due heavy use.                   |
| 18. Air handler is missing filter. Recommend replace filter \$15                                                                |
| 19. Air Handler electrical disconnect is broken and bypassed. Recommend installing new disconnect. \$150                        |
| 20. All detectors are broken. Recommend replace all detectors. \$75                                                             |
| 21. Ceiling fan in purple bedroom is loose and not installed properly. Recommend correct installation. \$100                    |
| 22. Pool pump leaks and will not turn on. Recommend replace pump \$300-400                                                      |
|                                                                                                                                 |
|                                                                                                                                 |
|                                                                                                                                 |
|                                                                                                                                 |
|                                                                                                                                 |