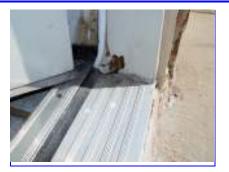

#### General

|                       | 1 2 3             |                          |                           | 1 2 3           |                             |
|-----------------------|-------------------|--------------------------|---------------------------|-----------------|-----------------------------|
| x Covering            | х                 | Stucco                   | <b>x</b> Foundation       | х               | Concrete                    |
|                       | х                 | Wood                     |                           |                 | Block                       |
|                       |                   | Block                    |                           |                 | Brick                       |
|                       |                   | Vinyl / metal siding     |                           |                 | See comments                |
|                       |                   | Brick                    |                           |                 |                             |
|                       |                   | <b>-</b>                 |                           |                 | _                           |
| <b>x</b> Windows,     | х                 | Wood                     | <b>x</b> Fascia, trim,    |                 | Wood                        |
| Doors                 | х                 | Metal                    | Soffits                   | х               | Metal                       |
|                       |                   | Fiberglass               |                           |                 | Vinyl                       |
|                       |                   |                          |                           |                 | See comments                |
|                       |                   | ٦                        |                           |                 | _                           |
| <b>x</b> Water        | х                 | Tested                   | x REPAIRS                 | х               | Stucco                      |
| faucets               |                   | Not tested               | NEEDED                    |                 | Paint                       |
|                       |                   | See comments             |                           |                 | Siding                      |
| Comments              |                   |                          |                           |                 | See comments                |
| Stucco has large sett | lement crack or   | n East side next to wind | ow. Recommend seal        | crack, stucco   | patch, and paint            |
| Front door has wood   | rot on lower 6 in | nches of both sides of c | loor jamb. Recommen       | d replace botto | om of jambs                 |
| Fascia on east side g | able has large    | dent and fold. Not sure  | as to cause. Recomm       | end remove a    | nd inspect for truss damage |
| Rear french door is n | nissing bottom s  | slide lock on stationary | door, doors will not lock | properly. Red   | commend replace k           |

### **Photographs**

xxxx Jean St

5020 Jean St

Front door wood rot in jamb

Front door wood rot in jamb

Screen room kickplate loose

Pool pump leaking and not working

Crumpled fascia on East side