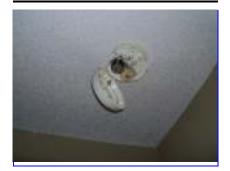

GFCI plug and circuit is not functioning as designed. Recommend replace GFCI plug

Garage ceiling has several area of missing popcorn texture. No sign of water leak/damage. Common occurance due to humidity.
The absence of GFCI electrical outlets is not a deficiency or defect. However, GFCI outlets are recommended for all outdoor outlets grade level access, garages, al workshop areas

East side large settlement cracking

East side large settlement cracking

Chimney and cap needs painting

Garage GFCI malfunctioning

Texture missing in garage

Texture missing in garage