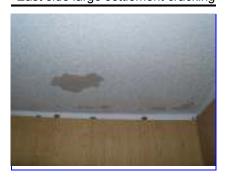

Interior living spaces and Attic

| Item /<br>Attribute | Type / Description                                     | Condition                                                  | Comments                 |
|---------------------|--------------------------------------------------------|------------------------------------------------------------|--------------------------|
| Floors              | Linoleum Wood x Carpet x Tile                          | x Good<br>Fair<br>Uneven<br>Damaged                        |                          |
| Walls / Celings     | x Plaster, drywall Masonry Wood See comments           | x Good Minor cracks Damaged Unstable                       |                          |
| Doors               | x Interior doors                                       | x Good Fair Marginal Poor                                  |                          |
| Fireplace           | masonry, brick  Wood burner  None Other / see comments | x Good / Fair<br>Need to clean<br>Cracks<br>x Repair needs | Recommend replace screen |