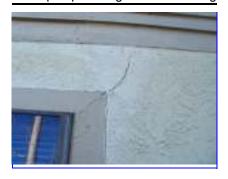

#### General

|                       | 1 2 3             |                          |                           | 1 2 3           |                             |
|-----------------------|-------------------|--------------------------|---------------------------|-----------------|-----------------------------|
| x Covering            | х                 | Stucco                   | <b>x</b> Foundation       | х               | Concrete                    |
|                       | х                 | Wood                     |                           |                 | Block                       |
|                       |                   | Block                    |                           |                 | Brick                       |
|                       |                   | Vinyl / metal siding     |                           |                 | See comments                |
|                       |                   | Brick                    |                           |                 |                             |
|                       |                   | <b>-</b>                 |                           |                 | _                           |
| <b>x</b> Windows,     | х                 | Wood                     | <b>x</b> Fascia, trim,    |                 | Wood                        |
| Doors                 | х                 | Metal                    | Soffits                   | х               | Metal                       |
|                       |                   | Fiberglass               |                           |                 | Vinyl                       |
|                       |                   |                          |                           |                 | See comments                |
|                       |                   | ٦                        |                           |                 | _                           |
| <b>x</b> Water        | х                 | Tested                   | x REPAIRS                 | х               | Stucco                      |
| faucets               |                   | Not tested               | NEEDED                    |                 | Paint                       |
|                       |                   | See comments             |                           |                 | Siding                      |
| Comments              |                   |                          |                           |                 | See comments                |
| Stucco has large sett | lement crack or   | n East side next to wind | ow. Recommend seal        | crack, stucco   | patch, and paint            |
| Front door has wood   | rot on lower 6 in | nches of both sides of c | loor jamb. Recommen       | d replace botto | om of jambs                 |
| Fascia on east side g | able has large    | dent and fold. Not sure  | as to cause. Recomm       | end remove a    | nd inspect for truss damage |
| Rear french door is n | nissing bottom s  | slide lock on stationary | door, doors will not lock | properly. Red   | commend replace k           |

East side large settlement cracking

East side large settlement cracking

Chimney and cap needs painting

Garage GFCI malfunctioning

Texture missing in garage

Texture missing in garage