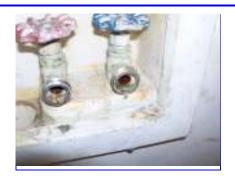

### **Additional Comments**

| 1 dutional Comments                                                                                                                                         |
|-------------------------------------------------------------------------------------------------------------------------------------------------------------|
| All sinks in house are plugged and filled with water. The water is left standing for duration of inspection and then sink is emptied and checked for leaks. |
|                                                                                                                                                             |
| Washer connection valves are both actively leaking and have caused damage to surround wall                                                                  |
| and baseboard. Recommend replace both valves and drywall to prevent mold.                                                                                   |
|                                                                                                                                                             |
| Note: RED check boxes, when checked, indicate that attention is needed. Failure to attend to these items may result in damage or create a safety hazard.    |
|                                                                                                                                                             |

### **Photographs**

xxxx Jean St

Washer valve actively leaking

Water damage to wall in laundry

Ceiling fan loose

French door slide lock missing

Air handler disconnect broken

Previous water damage on base